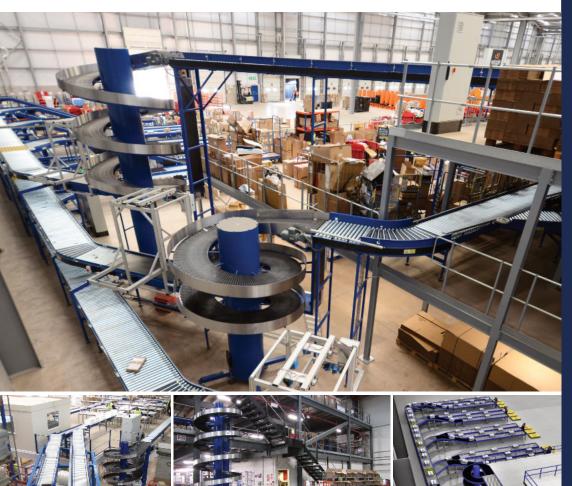

## **CSL Solutions** Spiral Elevators

**Call:** +44 1283 55 22 55

**Email**: sales@conveyorsystemsltd.co.uk

Visit: www.conveyorsystemsltd.co.uk

Products can be continuously raised or lowered vertically from varying levels and in areas with restricted floor space. Only one drive is required to power spirals up to 12m high. Fully reversible and twin lane options available. Spirals are suitable for many products such as cartons, containers, trays, film wrapped packs, bags, crates, totes etc.