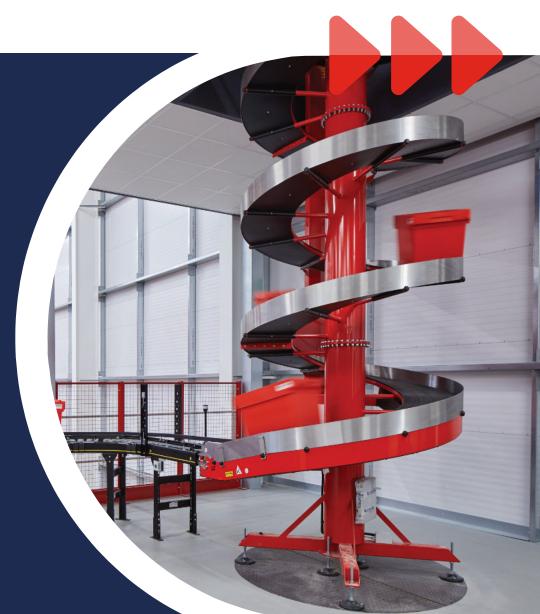

## **CSL Solutions** Spiral Elevators

**Call:** +44 1283 55 22 55

**Email**: sales@conveyorsystemsltd.co.uk

Visit: www.conveyorsystemsltd.co.uk

Products can be continuously raised or lowered vertically from varying levels and in areas with restricted floor space. Only one drive is required to power spirals up to 12m high. Fully reversible and twin lane options available. Spirals are suitable for many products such as cartons, containers, trays, film wrapped packs, bags, crates, totes etc.