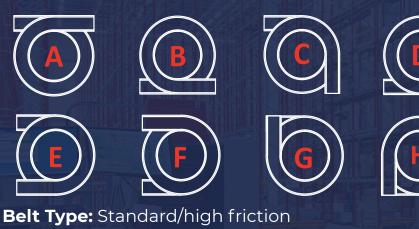

## Configurations

Belt Type: Standard/nigh friction Belt widths: 100/200/300/400/500/600mm Material of construction: Mild/Stainless steel, corrosion resistant

Track type: Single/Twin